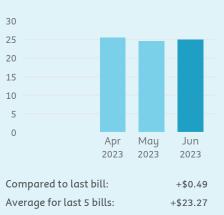

To avoid a late payment fee (up to \$15.00) please pay new charges amount by the due date.

| Summary                            | Including GST         | Bill history           |        |     |
|------------------------------------|-----------------------|------------------------|--------|-----|
| Your last bill                     |                       |                        |        |     |
| Amount                             | \$91.36               | 30<br>25               |        |     |
| Payments received - Thank you      | credit <b>\$91.36</b> | 20                     | _      | _   |
| Your current bill                  |                       | 15                     |        |     |
| Your balance                       | \$0.00                | 5                      | _      | _   |
| New charges (see over for details) | \$25.00               | 0 Apr<br>2023          | 5      | . 2 |
| Total balance                      | \$25.00               | Compared to last bill: | , 2025 | +:  |
|                                    |                       | compared to tast pill: |        | +   |